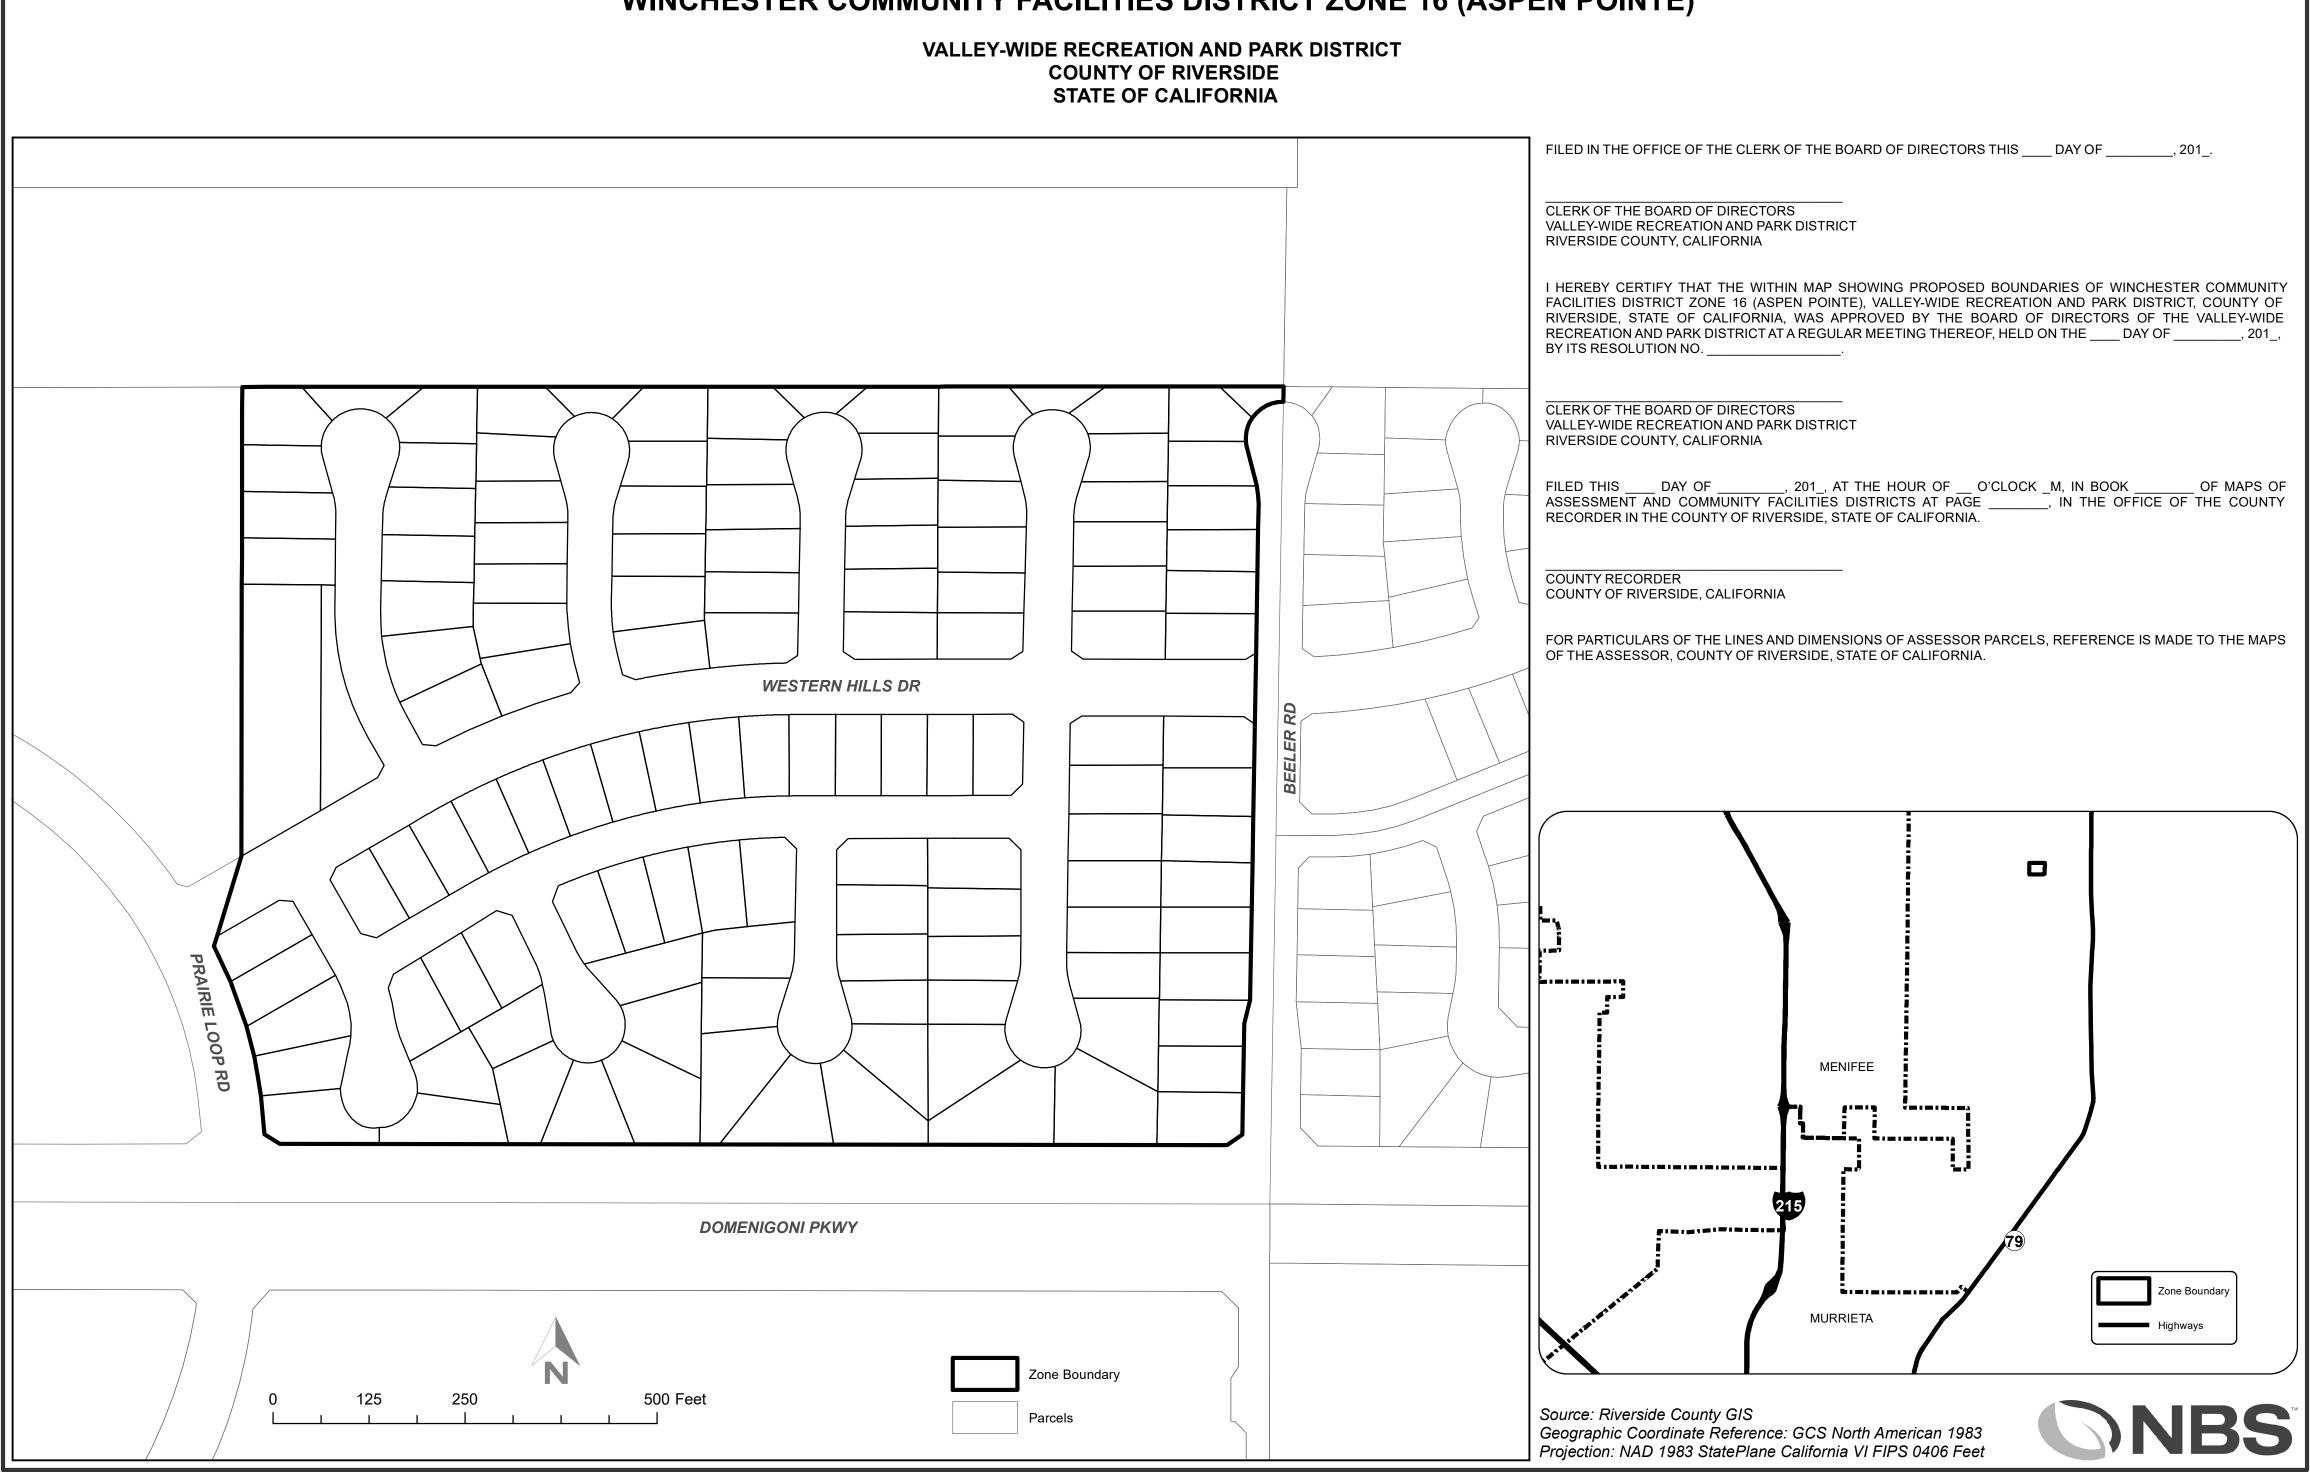

#### 15.02. Winchester Community Facilities District (CFD) Zone 16 (Aspen Pointe)

Board of Directors consideration to approve Resolution No. 1075-19 – Resolution of the Board of Directors of Valley-Wide Recreation and Park District, declaring its intention to establish a Community Facilities District and to authorize the levy of special taxes. Valley-Wide Recreation and Park District Winchester Community Facilities District Zone 16 (Aspen Pointe)